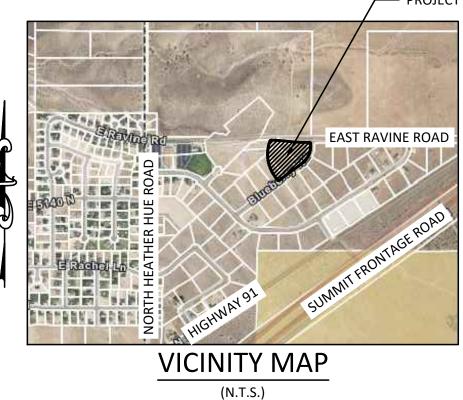

---- PROJECT LOCATION



## **PROPERTY DETAILS:**

OWNER(S): SPENCE JONES, PIDDING LLC APN(S): A-0916-0003-0012, A-0916-0003-0011, A-0916-0003-0010, A-0973-0006-0000, A-0973-0007-0000, A-0973-0002-0000 CURRENT ZONE: RESIDENTIAL 18,000 SF (R-1-18) PROPOSED ZONE: COMMUNITY COMMERCIAL (C-C) TOTAL AREA: 4.03 ACRE

## ZONE CHANGE DESCRIPTION:

BEGINNING AT A POINT LOCATED N.89°58'53"E. ALONG THE QUARTER SECTION LINE 1512..29 FEET AND n.0°00'00"E. 14.72 FEET FROM THE WEST QUARTER CORNER OF SECTION 8, T.35S., R.10W., SLB&M; THENCE N.89°54'29"E. 19.41 FEET TO A POINT OF CURVE, THENCE ALONG THE ARC OF A CURVE TO THE RIGHT WITH A RADIUS OF 975.00 FEET A DISTANCE OF 154.47 FEET (THE CHORD OF SAID CURVE BEARS S.85°33'12"E. 154.31 FEET), THENCE S.81°00'53"E. 115.41 FEET TO A POINT OF CURVE, THENCE ALONG THE ARC OF A CURVE TO