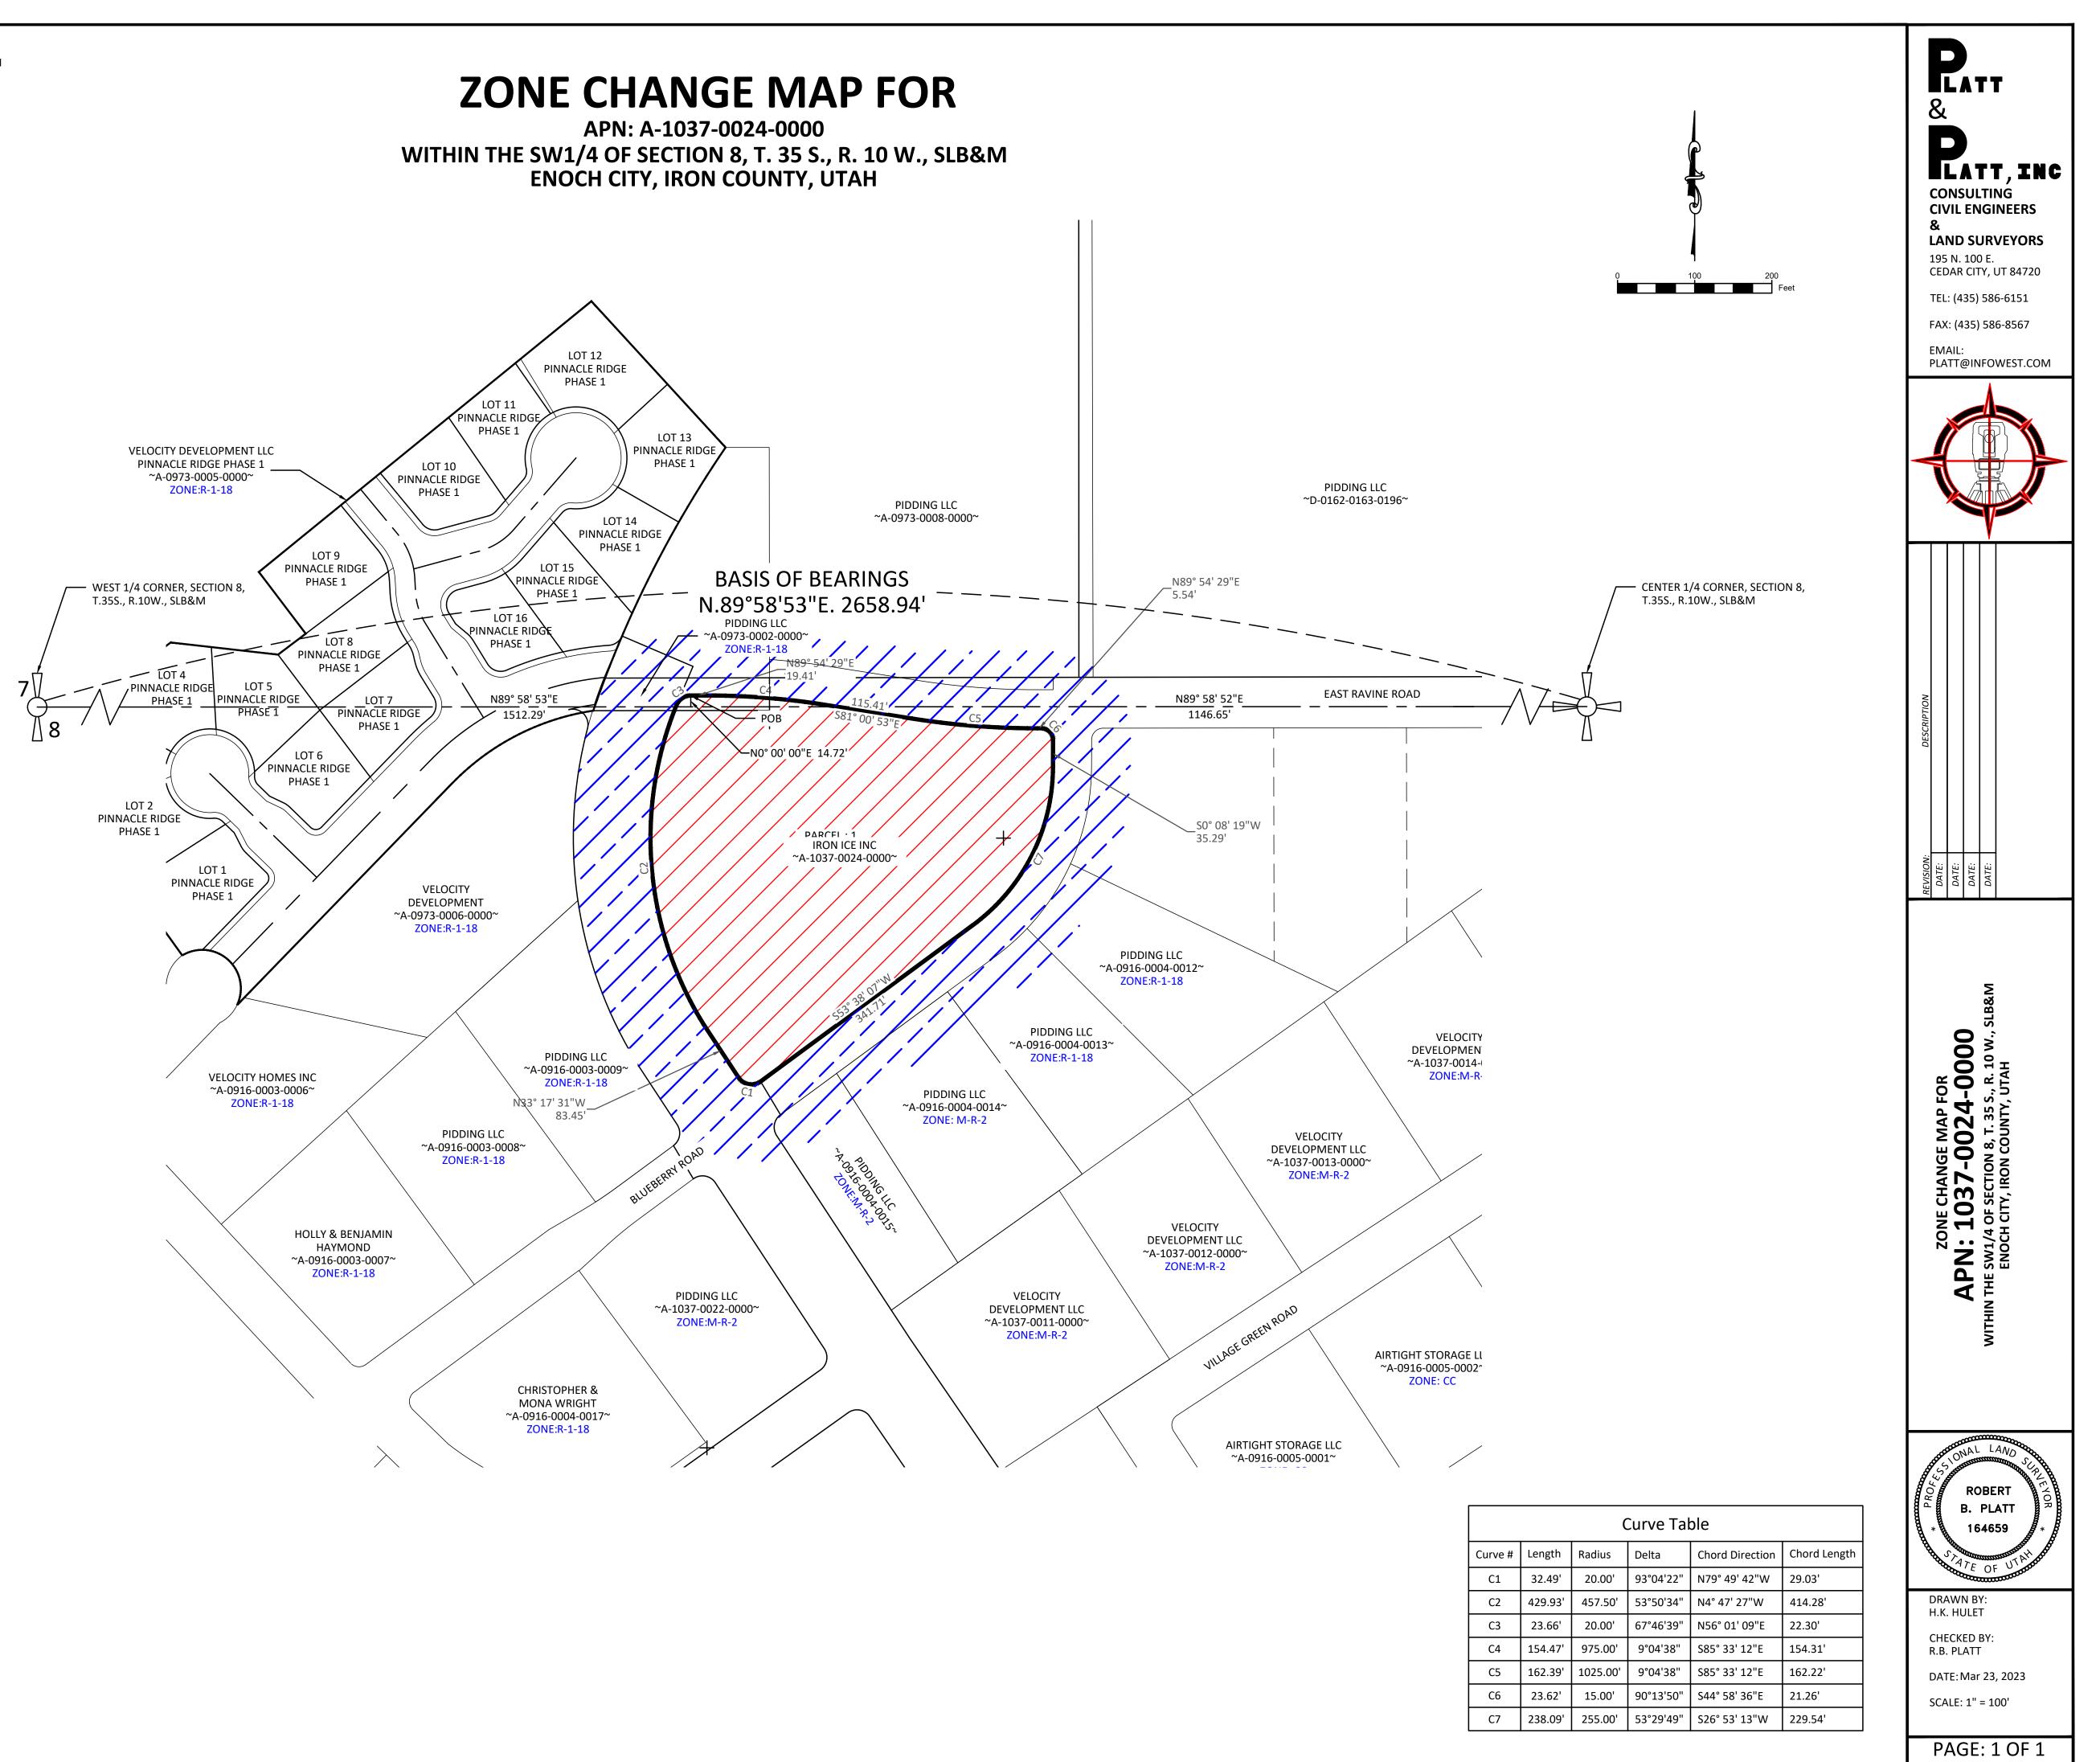

## **PROPERTY DETAILS:**

OWNER(S): SPENCE JONES, PIDDING LLC APN(S): A-0916-0003-0012, A-0916-0003-0011, A-0916-0003-0010, A-0973-0006-0000, A-0973-0007-0000, A-0973-0002-0000 CURRENT ZONE: RESIDENTIAL 18,000 SF (R-1-18) PROPOSED ZONE: COMMUNITY COMMERCIAL (C-C) TOTAL AREA: 4.03 ACRE

## ZONE CHANGE DESCRIPTION:

BEGINNING AT A POINT LOCATED N.89°58'53"E. ALONG THE QUARTER SECTION LINE 1512..29 FEET AND n.0°00'00"E. 14.72 FEET FROM THE WEST QUARTER CORNER OF SECTION 8, T.35S., R.10W., SLB&M; THENCE N.89°54'29"E. 19.41 FEET TO A POINT OF CURVE, THENCE ALONG THE ARC OF A CURVE TO THE RIGHT WITH A RADIUS OF 975.00 FEET A DISTANCE OF 154.47 FEET (THE CHORD OF SAID CURVE BEARS S.85°33'12"E. 154.31 FEET), THENCE S.81°00'53"E. 115.41 FEET TO A POINT OF CURVE, THENCE ALONG THE ARC OF A CURVE TO THE LEFT WITH A RADIUS OF 1025.00 FEET A DISTANCE OF 162.39 FEET (THE CHORD OF SAID CURVE BEARS S.85°33'12"E. 162.22 FEET), THENCE N.89°54'29"E. 5.54 FEET TO A POINT OF CURVE, THENCE ALONG THE ARC OF A CURVE TO THE RIGHT WITH A RADIUS OF 15.00 FEET A DISTANCE OF 23.62 FEET (THE CHORD OF SAID CURVE BEARS S.44°58'36"E. 21.26 FEET), THENCE S.0°08'19"W. 35.29 FEET TO A POINT OF CURVE, THENCE ALONG THE ARC OF A CURVE TO THE RIGHT WITH A RADIUS OF 255.00 FEET A DISTANCE OF 238.09 FEET (THE CHORD OF SAID CURVE BEARS S.26°53'13"W. 229.54 FEET), THENCE S.53°38'07"W. 341.71 FEET TO A POINT OF CURVE, THENCE ALONG THE ARC OF A CURVE TO THE RIGHT WITH A RADIUS OF 20.00 FEET A DISTANCE 32.49 FEET (THE CHORD OF SAID CURVE BEARS N.79°49'42"W. 29.03 FEET), THENCE N.33°17'31"W. 83.45 FEET TO A POINT OF CURVE, THENCE ALONG THE ARC OF A CURVE TO THE RIGHT WITH A RADIUS OF 457.50 FEET A DISTANCE 429.93 FEET (THE CHORD OF SAID CURVE BEARS N.4°47'27"W. 414.28 FEET) TO A POINT OF CURVE ON CURVE, THENCE ALONG THE ARC OF A CURVE TO THE RIGHT WITH A RADIUS OF 20.00 FEET A DISTANCE 23.66 FEET (THE CHORD OF SAID CURVE BEARS N.56°01'09"E. 22.30 FEET) TO THE POINT OF **BEGINNING**.

CONTAINS 4.15 ACRES OF LAND.

## LEGEND:

PROPOSED ZONE (R-1-11)